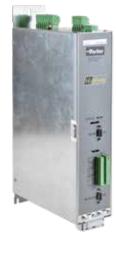

## **RETROFIT CONTENTS**

- New Cabinet with Gauge Controller
- LCD Control panel or Touch Screen
- X-ray generator (30kV or 50kV)

X-ray receiver scintillator tube

(TSP)

Motorization kit

 Brushless motor, Servo drive, power supply