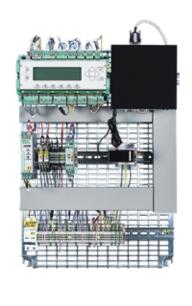

old version

new version

**SLDC-GC** is more than a mere evolution of SLDC; it is a complete overhaul of the product. Consequently, while retaining the same functionalities, it makes it possible to offer new possibilities that better meet the requests of the customers (for example, optional digital connection to the PLCs of the customer via profibus, profinet, Ethernet IP, etc).

## **RETROFIT CONTENTS**

- New Cabinet with Gauge Controller
- LCD Control panel or Touch Screen
- X-ray generator (30kV or 50kV)

X-ray receiver scintillator tube

(TSP)

Motorization kit

 Brushless motor, Servo drive, power supply